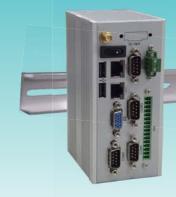

## MIRO-2 (2 Layers) DIN-Rail Mounted Embedded Series

With 2I385A / CW

Compact, Powerful and Fanless, Super Excellent heat-dissipating DIN-Rail mounted System

Application:
Facility monitoring / Automation control / Transportation

Technical Data:

| <ul> <li>Dimension</li> </ul> | 64 H x 140 W x 92D mm |
|-------------------------------|-----------------------|
| . Material                    | Aluminum              |
| . Color                       | Silver                |
| . Weight                      | 0.75 Kg ( Incl. M/B ) |
| Storage Space                 | mSATA / 2.5" HDD      |

DIN-Rail mounted kit. (Option)

M/B information: ( Please refer to M/B specification )

| CPU Type            | M/B Model     | VGA | DVI / HDMI   | сом   | LAN | USB | Audio    | Operation Temp |              |
|---------------------|---------------|-----|--------------|-------|-----|-----|----------|----------------|--------------|
| СРО Туре            | IVI/D IVIOGEI | VGA | DVI / NDIVII | COIVI | LAN | USB | Audio    | mSATA          | 2.5" SSD HDD |
| Intel Bay Trail - I | 2l385A/CW     | 1   | -            | 4     | 2   | 2   | Optional | 70°C           | 60°C         |