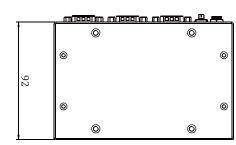

Technical Data:

| <ul> <li>Dimension</li> </ul> | 64 H x 140 W x 92D mm |
|-------------------------------|-----------------------|
| . Material                    | Aluminum              |
| . Color                       | Silver                |
| . Weight                      | 0.75 Kg ( Incl. M/B ) |
| Storage Space                 | mSATA / 2.5" HDD      |

## Dimension

2I385A/CW