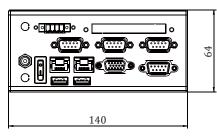

Technical Data:

| <ul> <li>Dimension</li> </ul> | 64 H x 140 W x 92D mm |
|-------------------------------|-----------------------|
| . Material                    | Aluminum              |
| . Color                       | Silver                |
| . Weight                      | 0.75 Kg ( Incl. M/B ) |
| Storage Space                 | mSATA / 2.5" HDD      |

DIN-Rail mounted kit. (Option)

M/B information: ( Please refer to M/B specification )

| CPU Type            | M/B Model     | VGA | DVI / HDMI   | сом   | LAN | USB | Audio    | Operation Temp |              |
|---------------------|---------------|-----|--------------|-------|-----|-----|----------|----------------|--------------|
| СРО Туре            | IVI/D IVIOGEI | VGA | DVI / NDIVII | COIVI | LAN | USB | Audio    | mSATA          | 2.5" SSD HDD |
| Intel Bay Trail - I | 2l385A/CW     | 1   | -            | 4     | 2   | 2   | Optional | 70°C           | 60°C         |

## Dimension

2I385A/CW