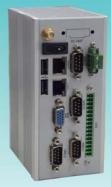

## MIRO-2 (2 Layers) DIN-Rail Mounted Embedded Series

With 2I385A / CW

Compact, Powerful and Fanless, Super Excellent heat-dissipating DIN-Rail mounted System

Application:
Facility monitoring / Automation control / Transportation

Technical Data:

| <ul> <li>Dimension</li> </ul> | 64 H x 140 W x 92D mm |
|-------------------------------|-----------------------|
| . Material                    | Aluminum              |
| . Color                       | Silver                |
| . Weight                      | 0.75 Kg ( Incl. M/B ) |
| Storage Space                 | mSATA / 2.5" HDD      |

DIN-Rail mounted kit. (Option)

M/B information: ( Please refer to M/B specification )

| CPU Type            | M/B Model     | VGA | DVI / HDMI   | сом   | LAN | USB | Audio    | Operation Temp |              |
|---------------------|---------------|-----|--------------|-------|-----|-----|----------|----------------|--------------|
| СРО Туре            | IVI/D IVIOGEI | VGA | DVI / NDIVII | COIVI | LAN | USB | Audio    | mSATA          | 2.5" SSD HDD |
| Intel Bay Trail - I | 2l385A/CW     | 1   | -            | 4     | 2   | 2   | Optional | 70°C           | 60°C         |